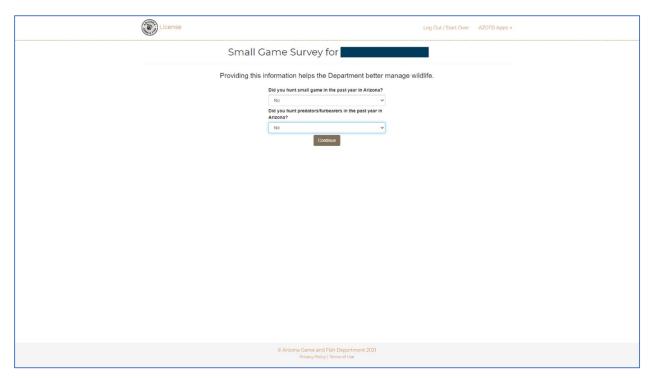

## Step 11: Answer the Small game Survey as applicable and Click Continue:

Step 12: Choose whether you want to add Migratory Bird Hunting (Most will select No), then click Continue:

Step 13: Review the License purchase info and click Continue: