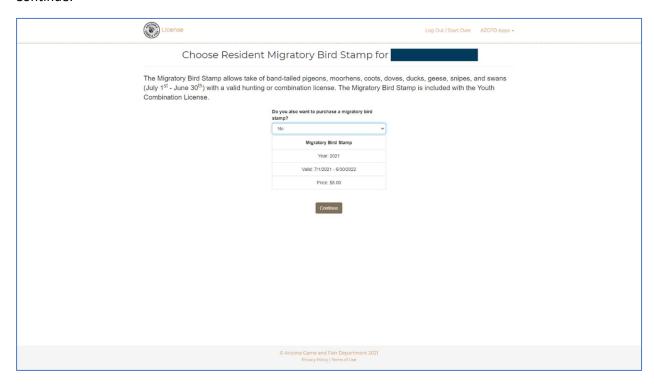

## Step 11: Answer the Small game Survey as applicable and Click Continue:

Step 12: Choose whether you want to add Migratory Bird Hunting (Most will select No), then click Continue:

Step 13: Review the License purchase info and click Continue: