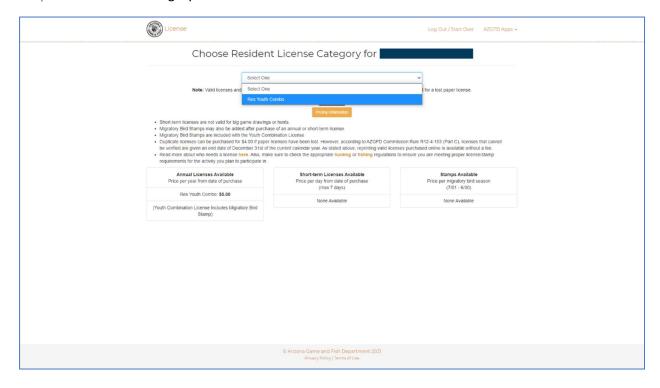

## Step 9: Set the Effective Date for 4/24/2021 and click Continue:

Step 10: Select the Category as Res Youth Combo and click continue: