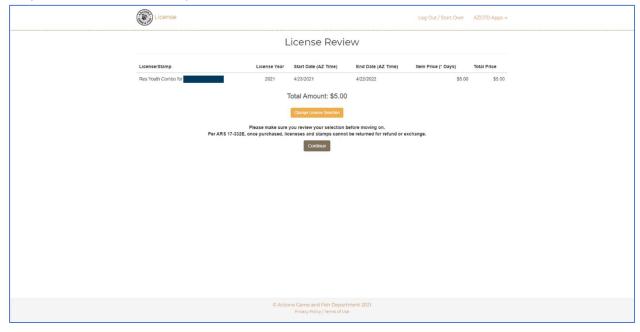

## Step 11: Answer the Small game Survey as applicable and Click Continue:

Step 12: Choose whether you want to add Migratory Bird Hunting (Most will select No), then click Continue:

Step 13: Review the License purchase info and click Continue: