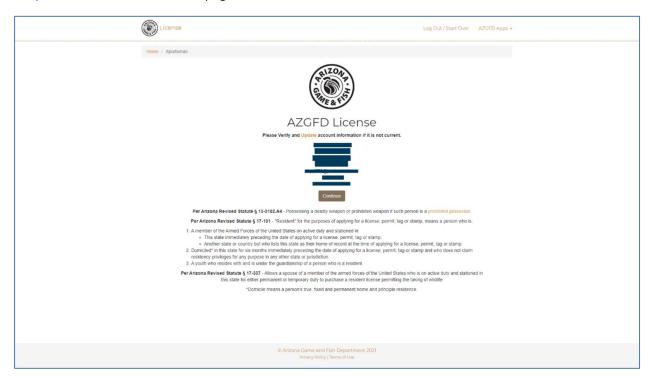

|  |

- Step 2: Validate the email address used by checking that email for a confirmation email
- Step 3: Login back into the site with your new credentials and Select Manage Account in the Upper right:



Step 4: Under the Manage Account, Update Customer Information, then residence address, then Residency Status in that specific order.

Step 5: After completing the Manage Account updates, select the pull down menu on AZGFD Apps in the upper right and select 'hunt/fish licenses', which takes you to this screen:



Step 6: Select 'Purchase a License'

Step 7: Review the Info on this page and click Continue:



#### Step 8: Read the Disclaimer and acknowledge and then click Submit Acknowledgement:



## Step 9: Set the Effective Date for 4/24/2021 and click Continue:



Step 10: Select the Category as Res Youth Combo and click continue:



## Step 11: Answer the Small game Survey as applicable and Click Continue:



Step 12: Choose whether you want to add Migratory Bird Hunting (Most will select No), then click Continue:



Step 13: Review the License purchase info and click Continue:



Step 14: Select "Pay" to be redirected to the Payment Information Screens:



Step 15: Complete the Payment pages and then Print your License.

Congratulations, you are done!