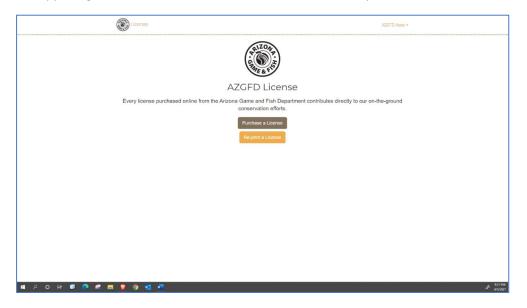

Step 5: After completing the Manage Account updates, select the pull down menu on AZGFD Apps in the upper right and select 'hunt/fish licenses', which takes you to this screen:

Step 6: Select 'Purchase a License'