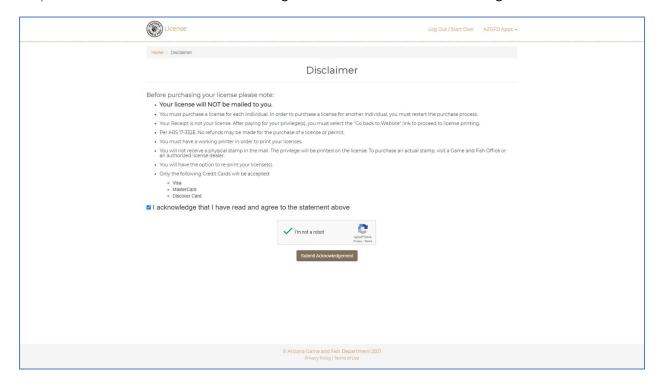

#### Step 8: Read the Disclaimer and acknowledge and then click Submit Acknowledgement: