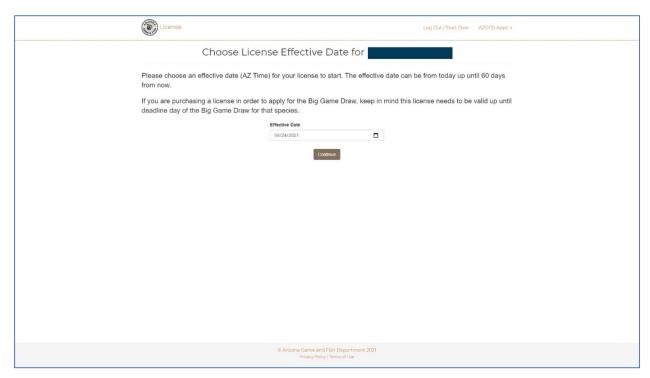

## Step 9: Set the Effective Date for 4/24/2021 and click Continue:

Step 10: Select the Category as Res Youth Combo and click continue: