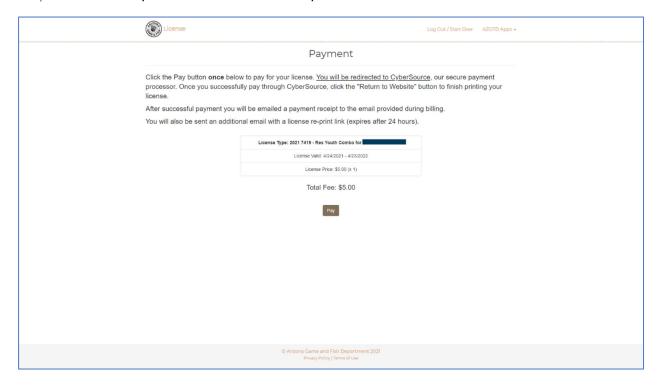

Step 14: Select "Pay" to be redirected to the Payment Information Screens:

Step 15: Complete the Payment pages and then Print your License.

Congratulations, you are done!