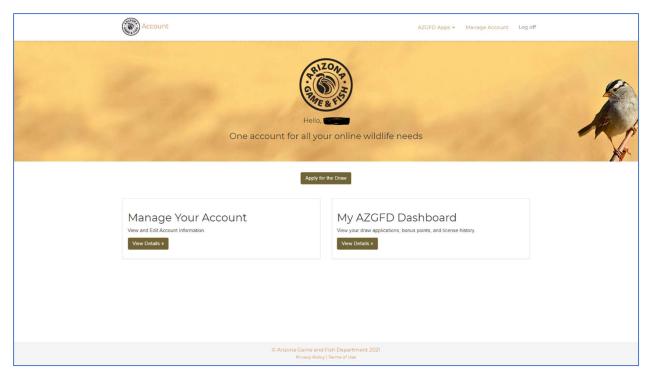

- Step 2: Validate the email address used by checking that email for a confirmation email
- Step 3: Login back into the site with your new credentials and Select Manage Account in the Upper right:

Step 4: Under the Manage Account, Update Customer Information, then residence address, then Residency Status in that specific order.

Step 5: After completing the Manage Account updates, select the pull down menu on AZGFD Apps in the upper right and select 'hunt/fish licenses', which takes you to this screen:

Step 6: Select 'Purchase a License'